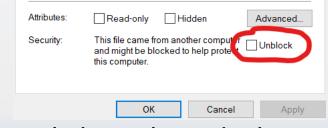

## Installing the software

- Unzip the downloaded files
- Remove the mark of the web to enable the software to install, with the following steps:
  - Right click on the install file and select properties.
  - On the general tab, select unblock as follows:

• Then click apply and Ok.