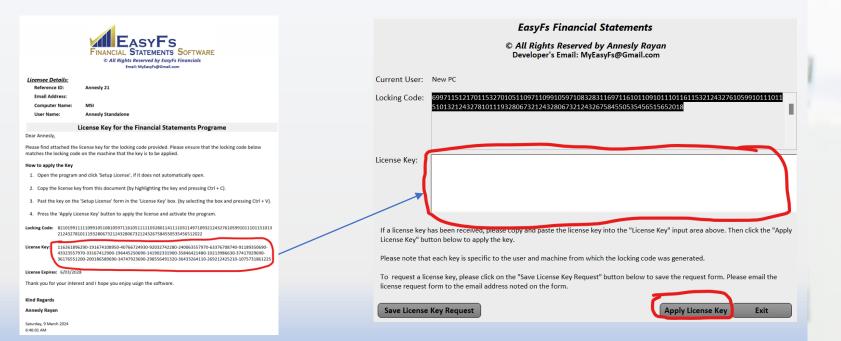

## Licencing the software

• Click on "Save License Key Request" and email the pdf request to obtain a license for the software.

To request a license key, please click on the "Save License Key Request" button below to save the request form. Please email the license request form to the email address noted on the form.

#### Licencing the software

• Once you receive your license key. Copy and paste the license key and click "Apply License Key"